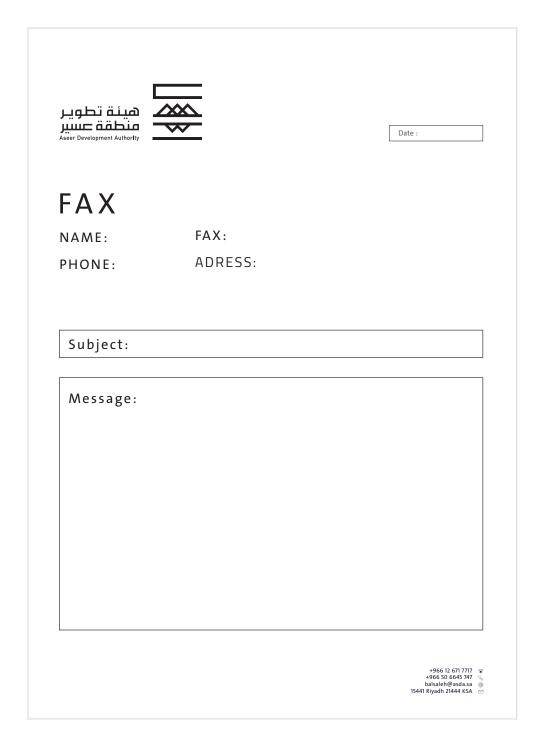

#### Fax Sheet

Fax sheet is always in black and white colors, even the logo should always be in the black format color.

Brand Mark Black colored logo. Always use the master artwork.

Size A4