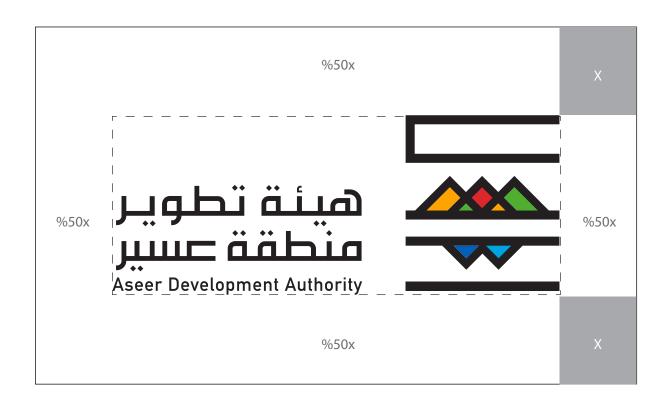

#### **Clear Space**

In order to preserve the integrity of the Primary Logo:

- It is important that at no other logos, type or other graphic elements infringe on its space.
- -The clear space is to be kept around ASDA logo is based on %50x height and width.