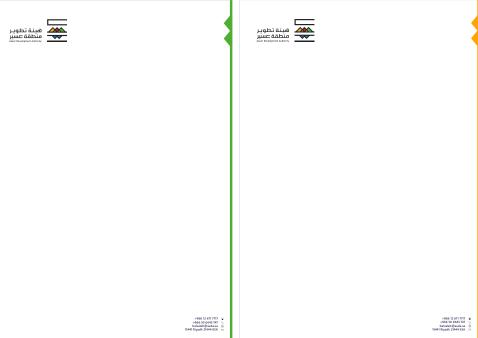

#### Letter Head

The letterhead has the logo in the left corner, all the information are in the right corner. The right side of the letterhead has the brand graphic element.

Brand Mark Full-color main version. Always use the master artwork.