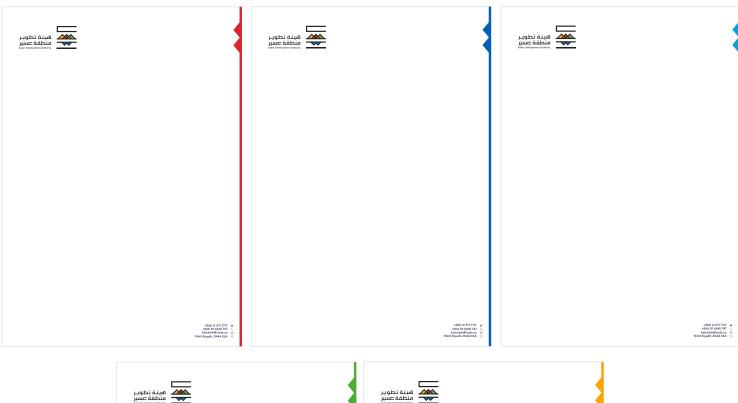

#### Letter Head

The letterhead has the logo in the left corner, all the information are in the right corner. The right side of the letterhead has the brand graphic element.

Brand Mark Full-color main version. Always use the master artwork.

Typesetting

English: The Sans Plain

Size A4