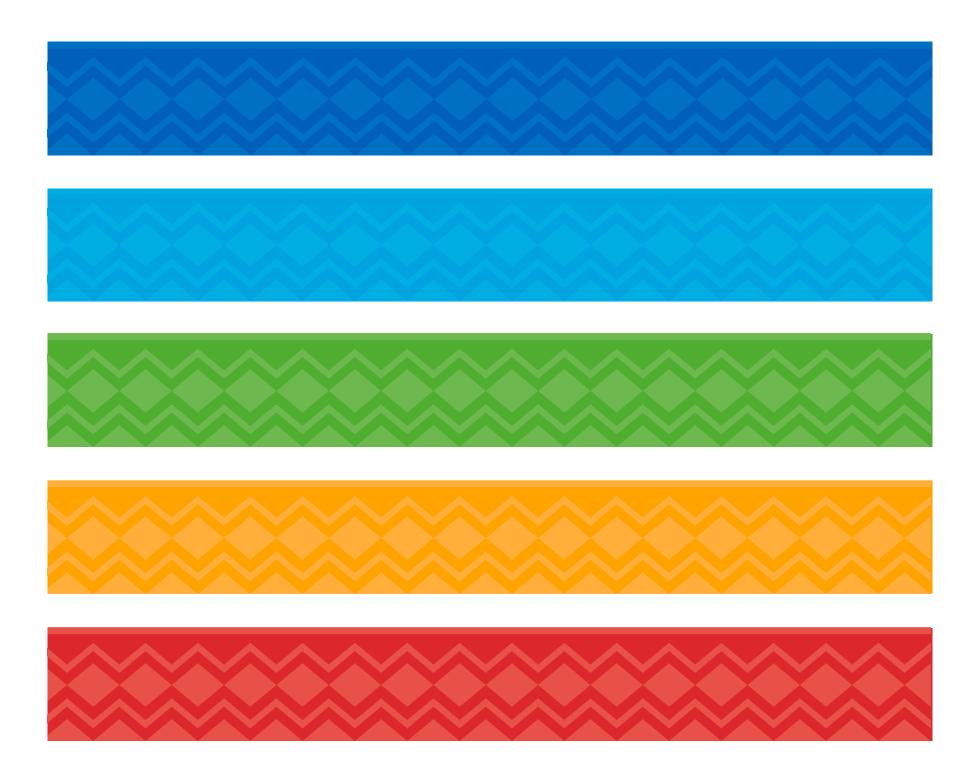

#### **Graphic Elements**

ASDA graphic element is a pattern that was inspired from the culture of Aseer.

The pattern is flexible and can be applied in all ASDA colors

All Elements should not be stretched neither vertical nor horizontal.

These elements can be modified in the size proportionaly as a unit or by changing the colors of both pattern and background using ASDA primary color palette.