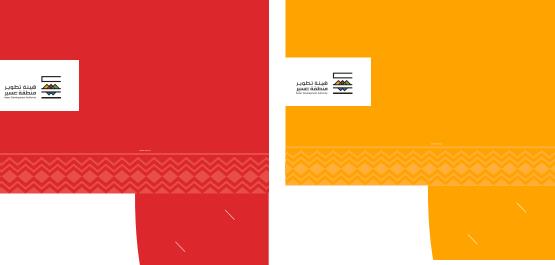

#### Folder

The folder can be in any color of ASDA primary colors. The bottom of the folder has the design element.

Brand Mark Full-color main version. Always use the master artwork.

Standard folder size to hold A4 gutter variations 1".