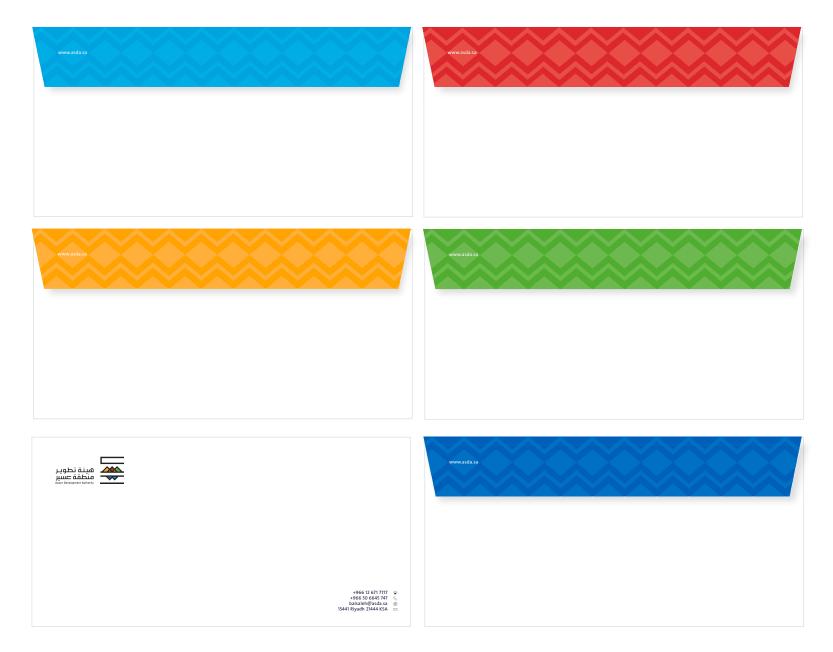

# Envelope

The envelope template has the logo in the left corner of the back side, along with the information in the right corner.

Brand Mark
Full-color main version. Always use the master artwork.

Size A4\A5

#### Letter Head

The letterhead has the logo in the left corner, all the information are in the right corner. The right side of the letterhead has the brand graphic element.

Brand Mark Full-color main version. Always use the master artwork.