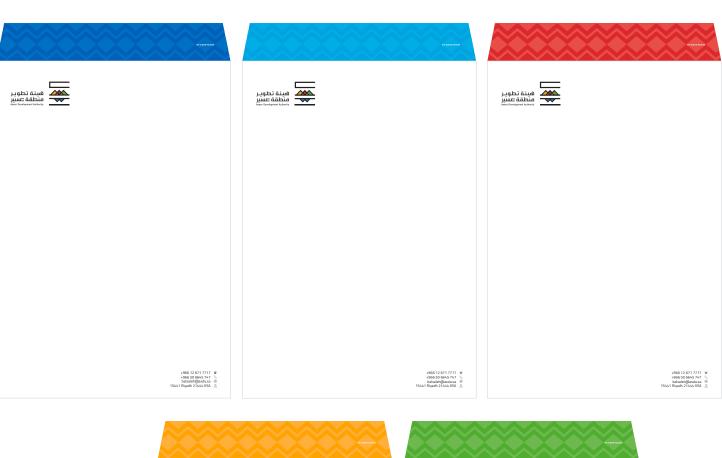

#### Letter Head

The letterhead has the logo in the left corner, all the information are in the right corner. The right side of the letterhead has the brand graphic element.

Brand Mark Full-color main version. Always use the master artwork.

Typesetting

English: The Sans Plain

Size A4