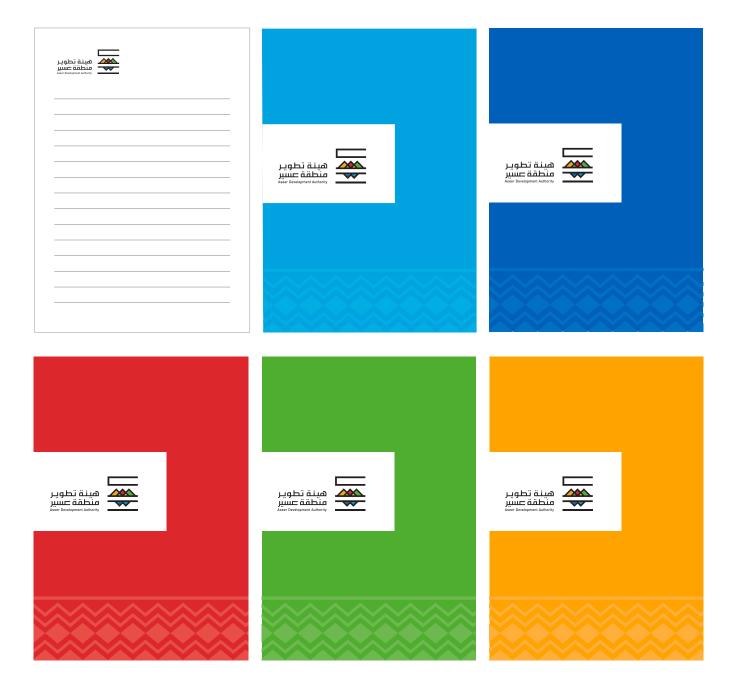

# Notepad

The front cover of the notepad is colored with the brand design element and the logo behind a white background.

Brand Mark Full-color main version. Always use the master artwork.

Size A4

#### Folder

The folder can be in any color of ASDA primary colors. The bottom of the folder has the design element.

Brand Mark Full-color main version. Always use the master artwork.

Standard folder size to hold A4 gutter variations 1".