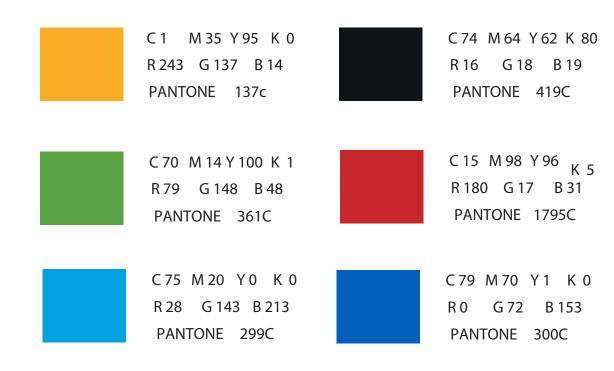

#### Primary Colors Palette

ASDA brand has 6 primary colors

Those colors should be used in all the brand communications and applications. all colors are available in cmyk, rgb and Pantone.

01 BRAND IDENTITY