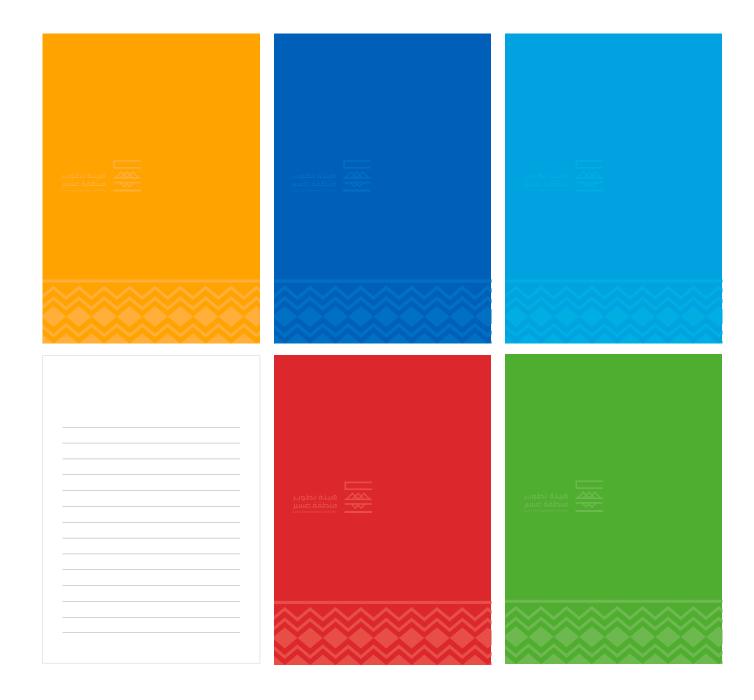

# Notepad

The front cover of the notepad is colored with the brand design element and the logo behind a white background.

Brand Mark Full-color main version. Always use the master artwork.

Size A4

#### Folder

The folder can be in any color of ASDA primary colors. The bottom of the folder has the design element.

Brand Mark Full-color main version. Always use the master artwork.

Standard folder size to hold A4 gutter variations 1".