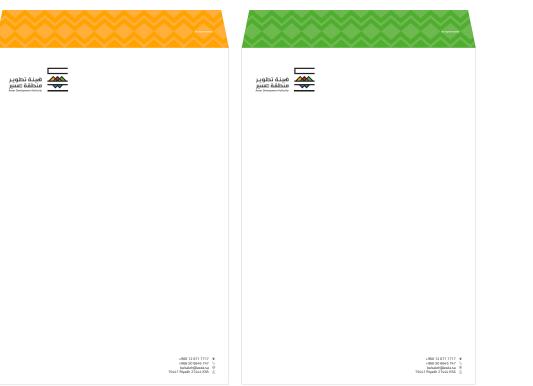

#### Letter Head

The letterhead has the logo in the left corner, all the information are in the right corner. The right side of the letterhead has the brand graphic element.

Brand Mark Full-color main version. Always use the master artwork.

Typesetting

English: The Sans Plain

Size A4