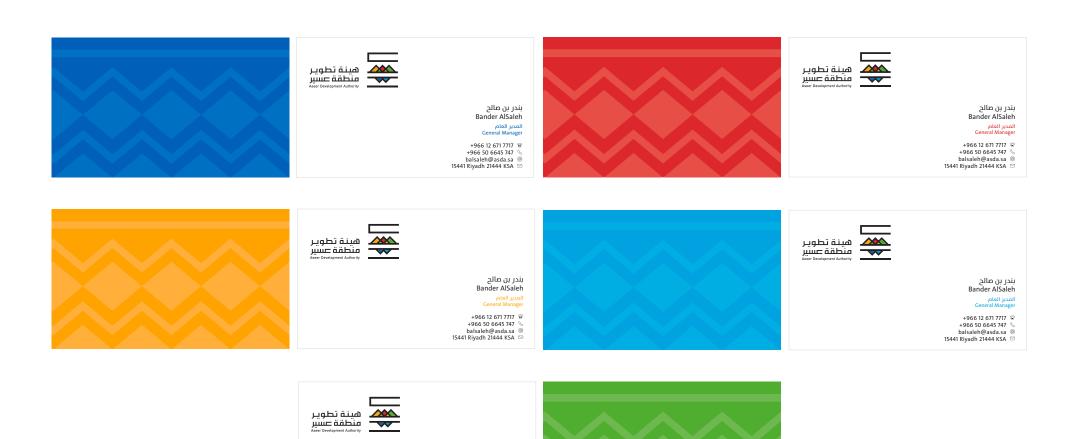

#### **Business Card**

The front side of the business card template has ASDA logo with all the other information, the back side has the graphic element.

Brand Mark Full-color main version. Always use the master artwork.

Typesetting Name: Arabic: The Sans Plain English: The Sans Plain

Job Title: Arabic: The Sans Plain English: The Sans Plain

Contacts
English: The Sans Plain

Size W85 X H50mm

المدير العام General Manager