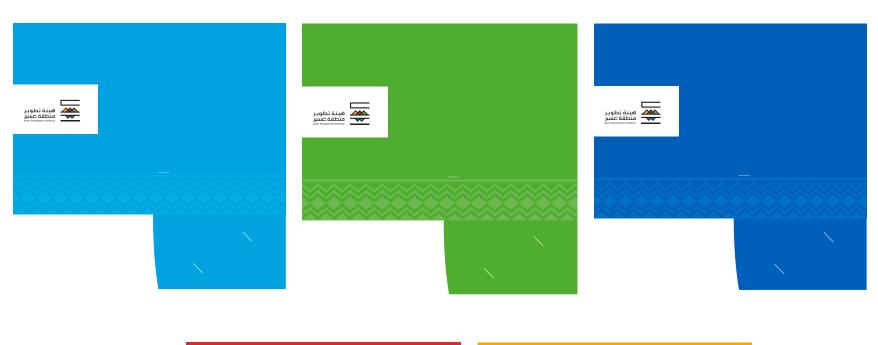

#### Folder

The folder can be in any color of ASDA primary colors. The bottom of the folder has the design element.

Brand Mark Full-color main version. Always use the master artwork.

Standard folder size to hold A4 gutter variations 1".