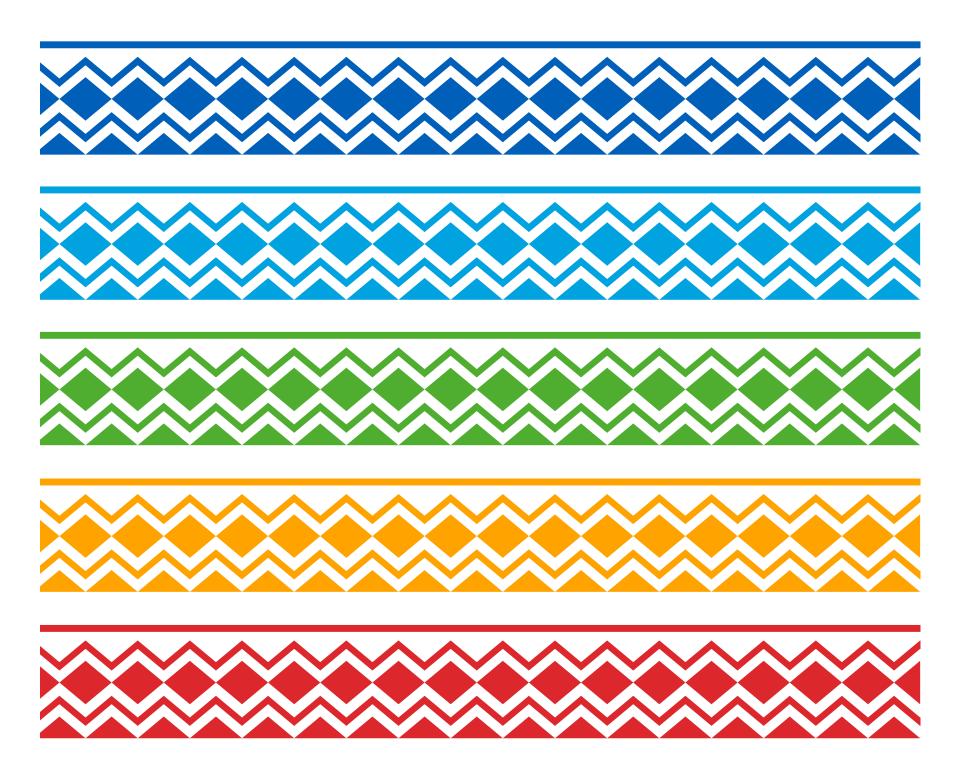

#### **Graphic Elements**

ASDA graphic element is a pattern that was inspired from the culture of Aseer.

The pattern is flexible and can be applied in all ASDA colors

All Elements should not be stretched neither vertical nor horizontal.

These elements can be modified in the size proportionaly as a unit or by changing the colors of both pattern and background using ASDA primary color palette.