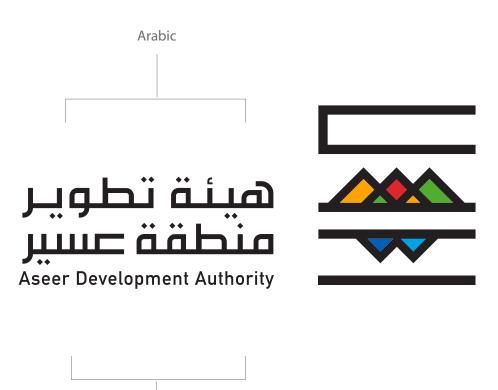

#### Logo

ASDA logo has Arabic wordmark of the word Aseer, designed in a way to represent Aseer's landmark in each letter (such as the mountains and the sea).

Beside the Arabic wordmark, there is the full brand name in both Arabic and English.